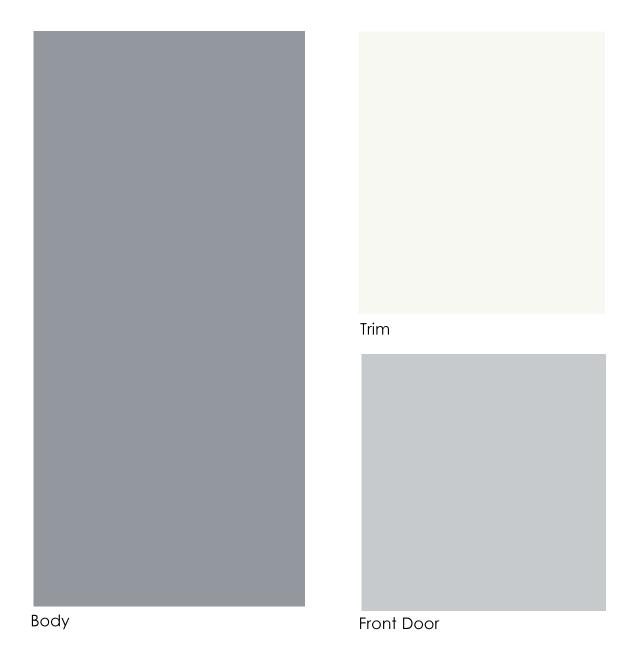

Body: Functional Gray SW7024

Trim: Snowbound SW7004

Front Door: On the Rocks SW7671

Body: High Reflective White SW7757

Trim: Eider White SW7014
Front Door: Naval SW6244

Body: Wool Skein SW6148 Trim: Ivory Lace SW7013