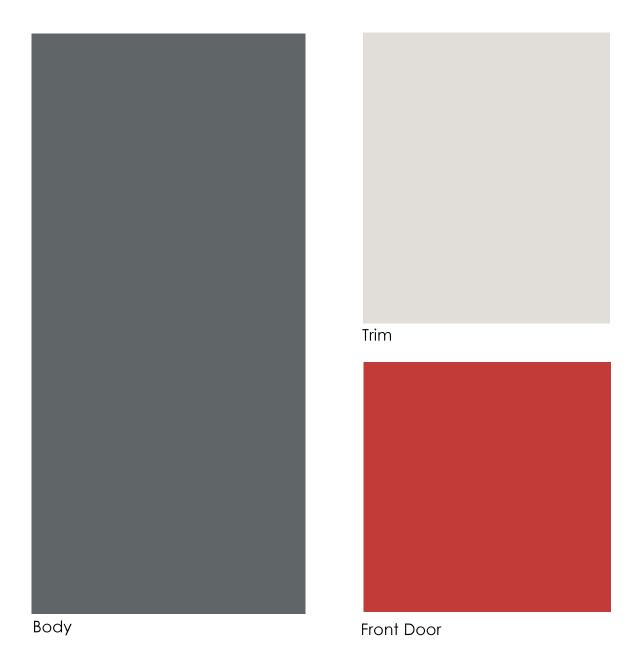

Body: Gray Screen SW7071

Trim: Alabaster SW7008

Front Door: Rookwood Red SW2802

Body: Alabaster SW7008 Trim: Sedate Gray SW6169 Front Door: Riverway SW6222

Body: Web Gray SW7075 Trim: Eider White SW7014 Front Door: Stop SW6869