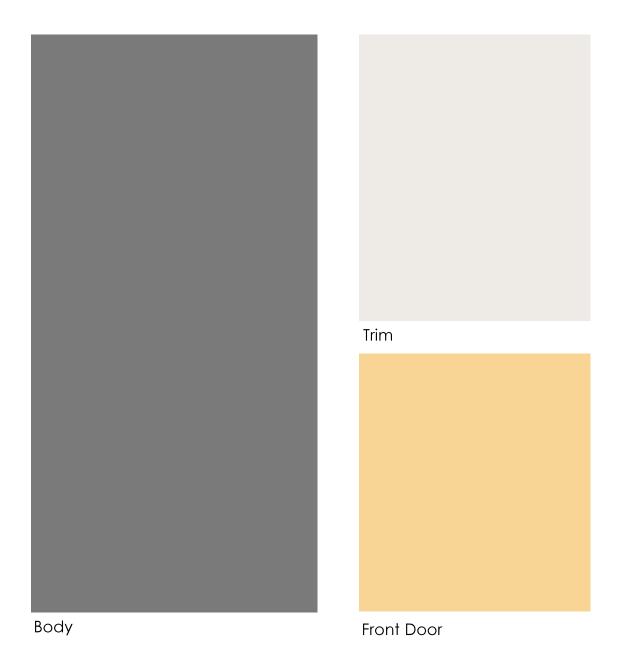

Body: Functional Gray SW7024

Trim: Snowbound SW7004

Front Door: On the Rocks SW7671

Body: High Reflective White SW7757

Trim: Eider White SW7014
Front Door: Naval SW6244

Body: Wool Skein SW6148 Trim: Ivory Lace SW7013