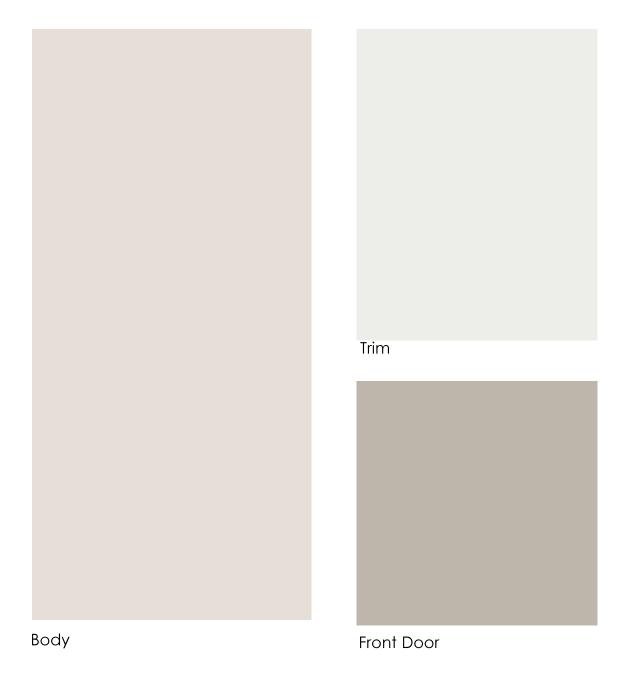

#### **Exterior Paint Color Schemes**

Effective March 26, 2018

Body: Passive SW7064 Trim: Greek Villa SW7551

Front Door: Black of Night SW6993

Body: Morris Room Grey SW0037 Trim: High Reflective White SW7757 Front Door: Tradewind SW6128