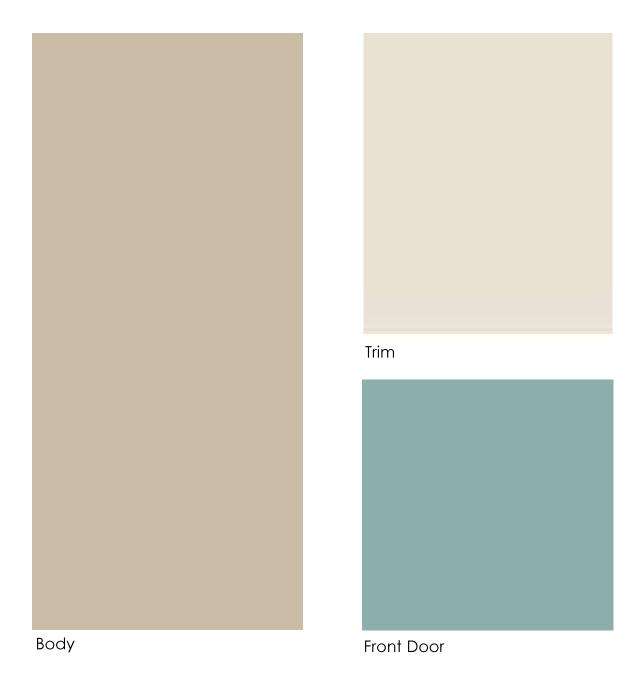

#### **Exterior Paint Color Schemes**

Effective March 26, 2018

Body: Passive SW7064 Trim: Greek Villa SW7551

Front Door: Black of Night SW6993

Body: Morris Room Grey SW0037 Trim: High Reflective White SW7757 Front Door: Tradewind SW6128