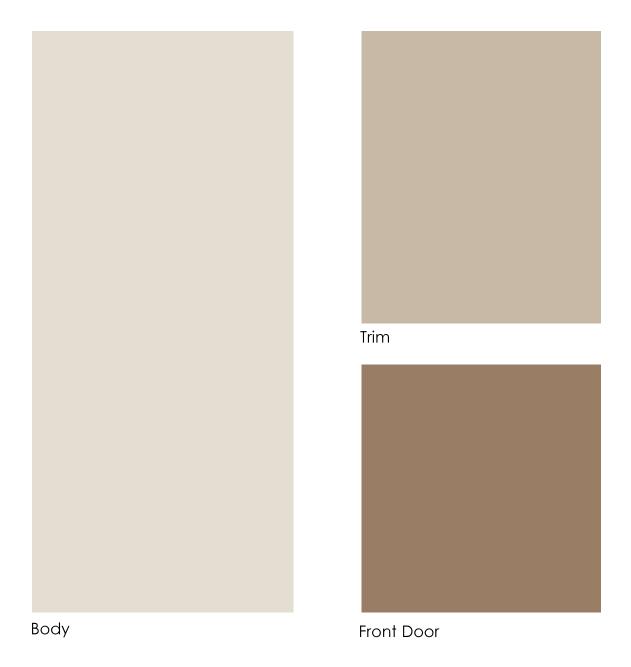

#### **Exterior Paint Color Schemes**

Effective March 26, 2018

Body: Passive SW7064 Trim: Greek Villa SW7551

Front Door: Black of Night SW6993

Body: Morris Room Grey SW0037 Trim: High Reflective White SW7757 Front Door: Tradewind SW6128