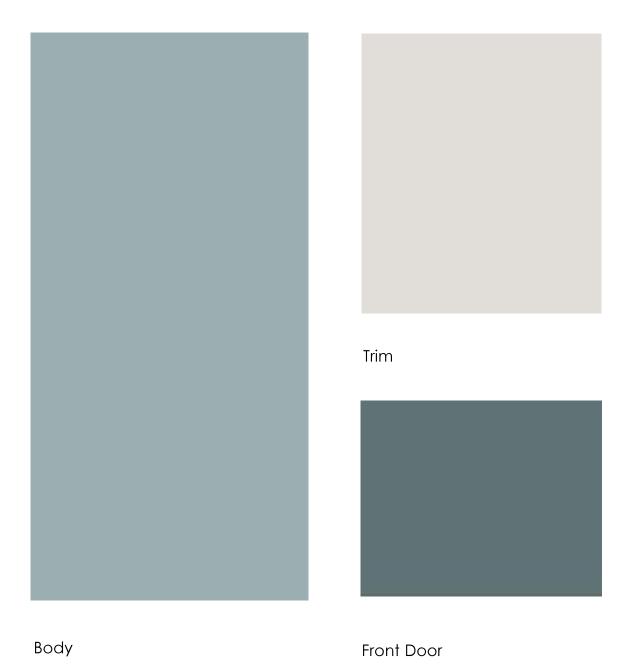

#### **Exterior Paint Color Schemes**

Effective March 26, 2018

Body: Passive SW7064 Trim: Greek Villa SW7551

Front Door: Black of Night SW6993

Body: Morris Room Grey SW0037 Trim: High Reflective White SW7757 Front Door: Tradewind SW6128