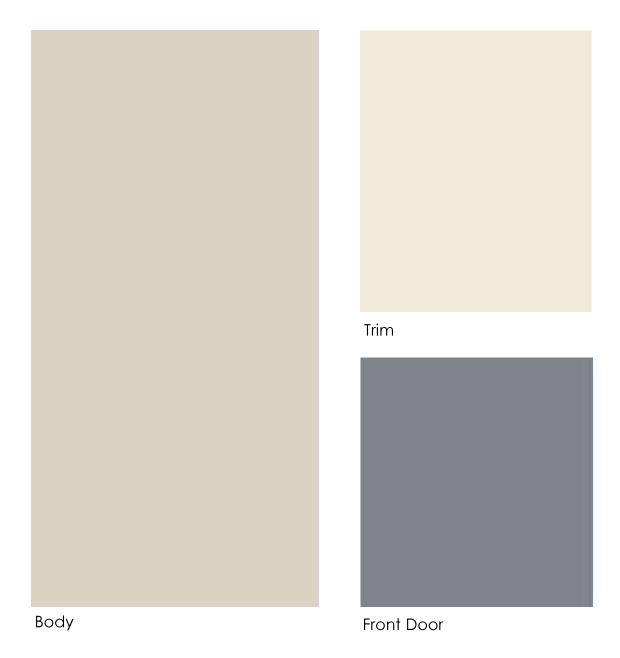

#### **Exterior Paint Color Schemes**

Effective March 26, 2018

Body: Passive SW7064 Trim: Greek Villa SW7551

Front Door: Black of Night SW6993

Body: Morris Room Grey SW0037 Trim: High Reflective White SW7757 Front Door: Tradewind SW6128