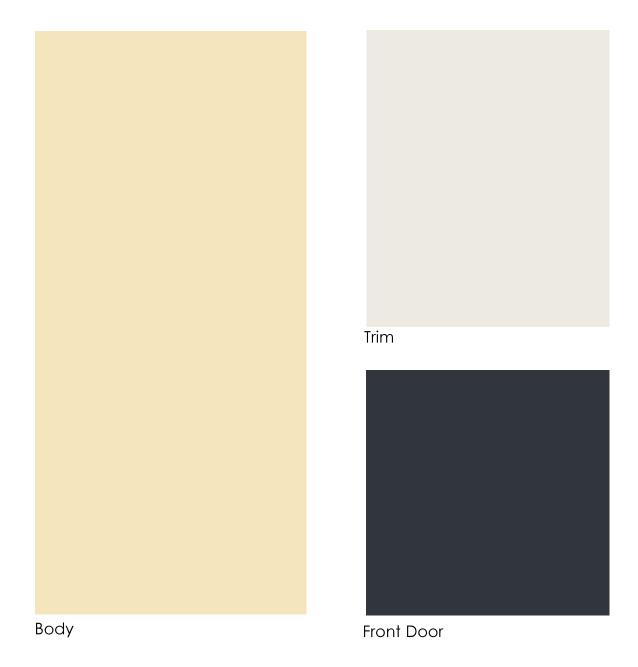

#### **Exterior Paint Color Schemes**

Effective March 26, 2018

Body: Passive SW7064 Trim: Greek Villa SW7551

Front Door: Black of Night SW6993

Body: Morris Room Grey SW0037 Trim: High Reflective White SW7757 Front Door: Tradewind SW6128