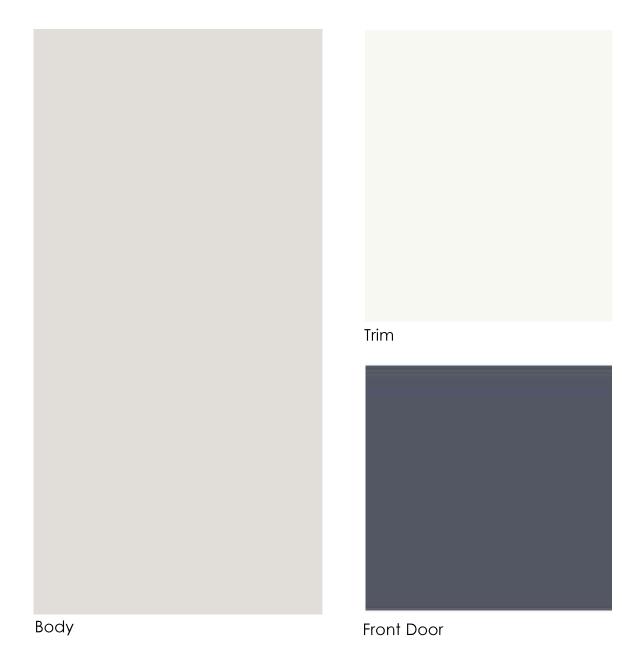

Body: Functional Gray SW7024

Trim: Snowbound SW7004

Front Door: On the Rocks SW7671

Body: High Reflective White SW7757

Trim: Eider White SW7014
Front Door: Naval SW6244

Body: Wool Skein SW6148 Trim: Ivory Lace SW7013