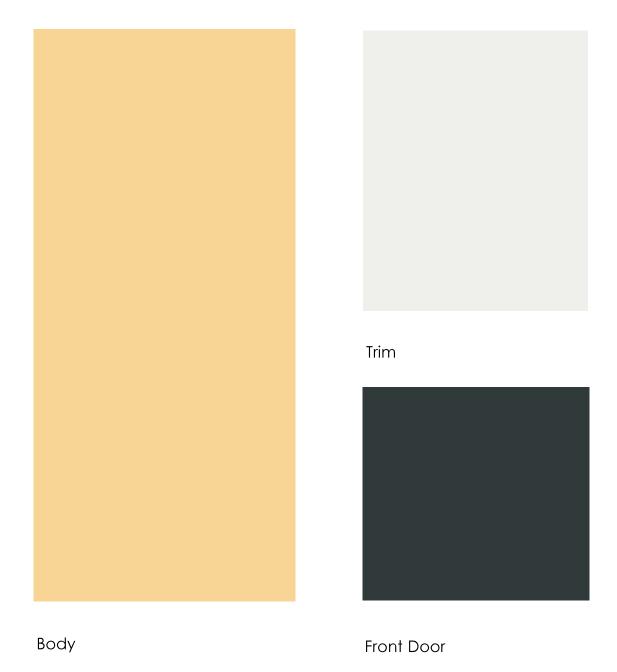

Front Door: Black Fox SW7020

Body: Roman Column SW7562

Trim: Shoji White SW7042

Front Door: Roycroft Pewter SW28485

Body: Natural Tan SW7567 Trim: Extra White SW7006 Front Door: Jubilee SW6248

Body: Accessible Beige SW7036 Trim: Westhighland White SW7566