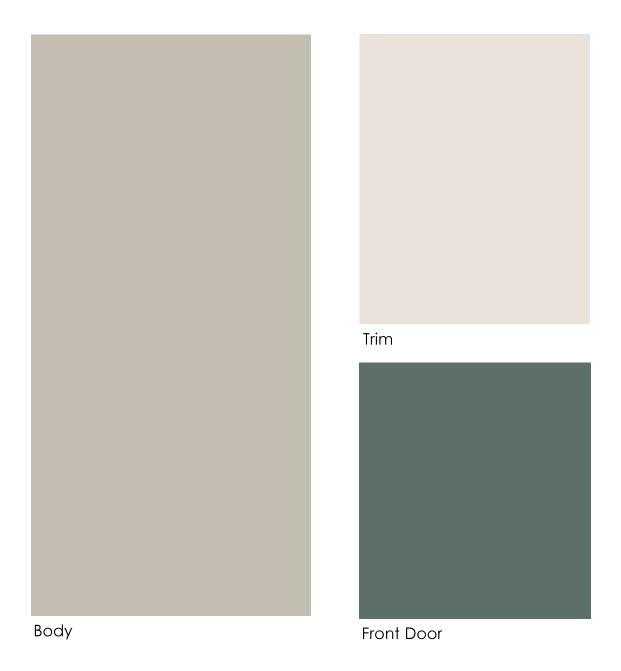

Body: Functional Gray SW7024

Trim: Snowbound SW7004

Front Door: On the Rocks SW7671

Body: High Reflective White SW7757

Trim: Eider White SW7014
Front Door: Naval SW6244

Body: Wool Skein SW6148 Trim: Ivory Lace SW7013