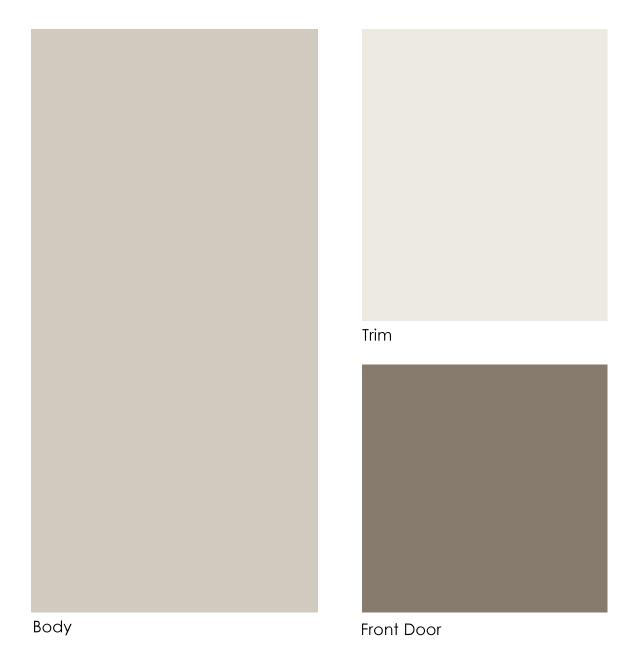

Body: Functional Gray SW7024

Trim: Snowbound SW7004

Front Door: On the Rocks SW7671

Body: High Reflective White SW7757

Trim: Eider White SW7014
Front Door: Naval SW6244

Body: Wool Skein SW6148 Trim: Ivory Lace SW7013