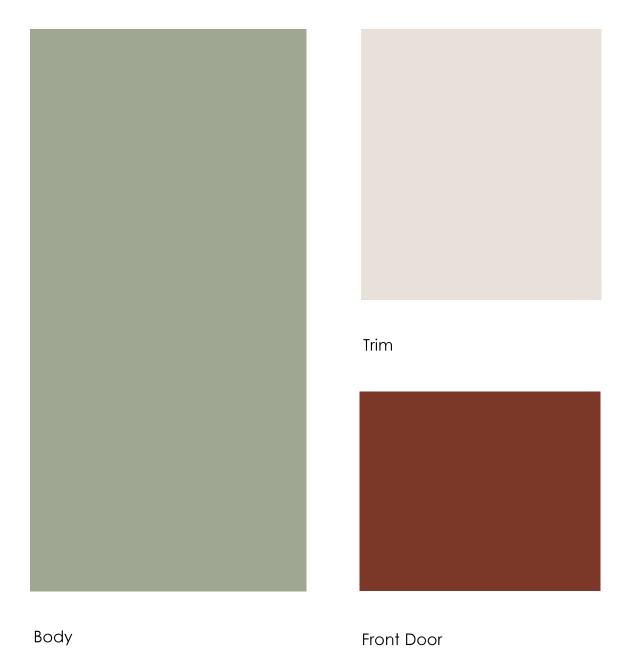

#### **Exterior Paint Color Schemes**

Effective March 26, 2018

Body: Passive SW7064 Trim: Greek Villa SW7551

Front Door: Black of Night SW6993

Body: Morris Room Grey SW0037 Trim: High Reflective White SW7757 Front Door: Tradewind SW6128