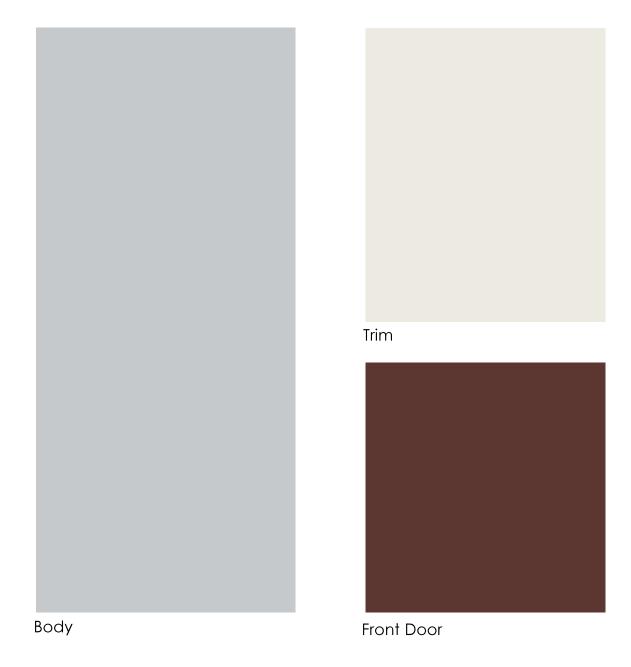

#### **Exterior Paint Color Schemes**

Effective March 26, 2018

Body: Passive SW7064 Trim: Greek Villa SW7551

Front Door: Black of Night SW6993

Body: Morris Room Grey SW0037 Trim: High Reflective White SW7757 Front Door: Tradewind SW6128