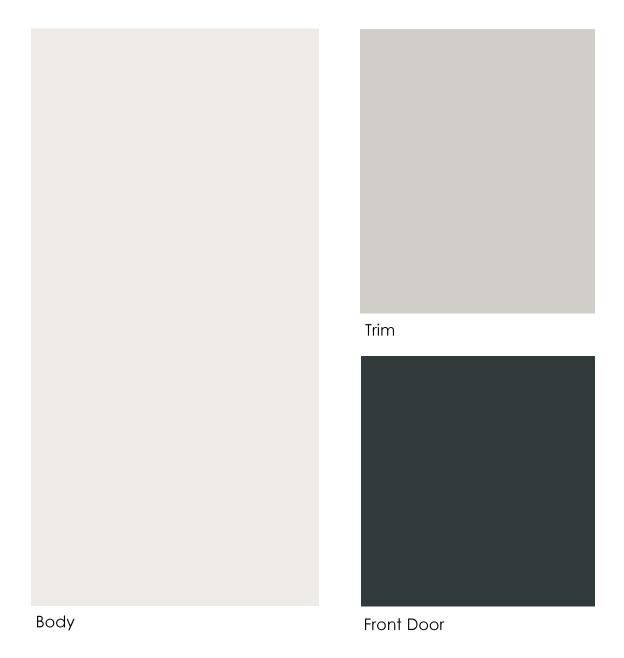

#### **Exterior Paint Color Schemes**

Effective March 26, 2018

Body: Passive SW7064 Trim: Greek Villa SW7551

Front Door: Black of Night SW6993

Body: Morris Room Grey SW0037 Trim: High Reflective White SW7757 Front Door: Tradewind SW6128