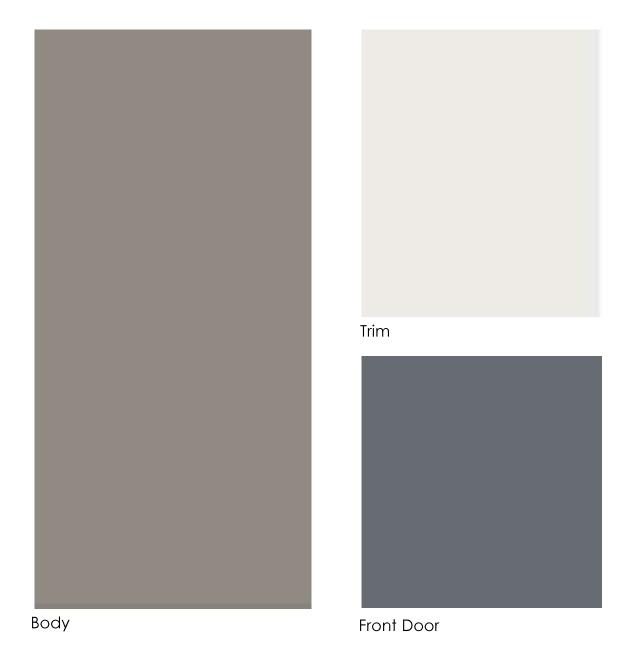

#### **Exterior Paint Color Schemes**

Effective March 26, 2018

Body: Passive SW7064 Trim: Greek Villa SW7551

Front Door: Black of Night SW6993

Body: Morris Room Grey SW0037 Trim: High Reflective White SW7757 Front Door: Tradewind SW6128