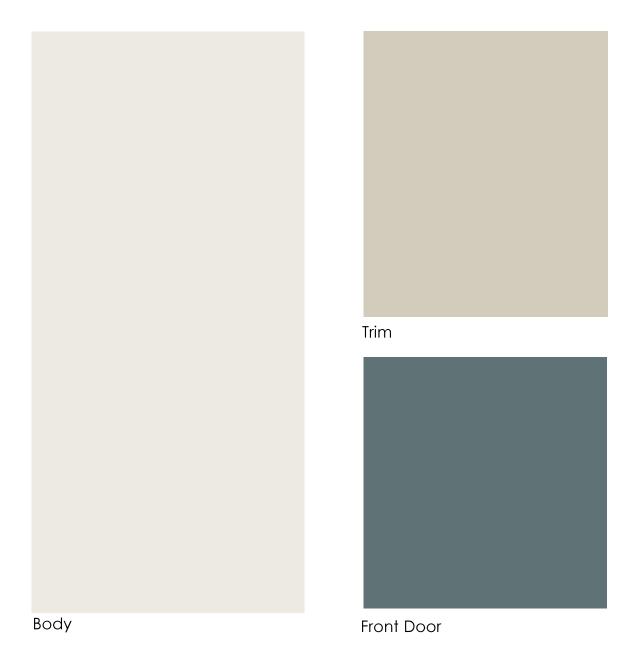

Body: Functional Gray SW7024

Trim: Snowbound SW7004

Front Door: On the Rocks SW7671

Body: High Reflective White SW7757

Trim: Eider White SW7014
Front Door: Naval SW6244

Body: Wool Skein SW6148 Trim: Ivory Lace SW7013