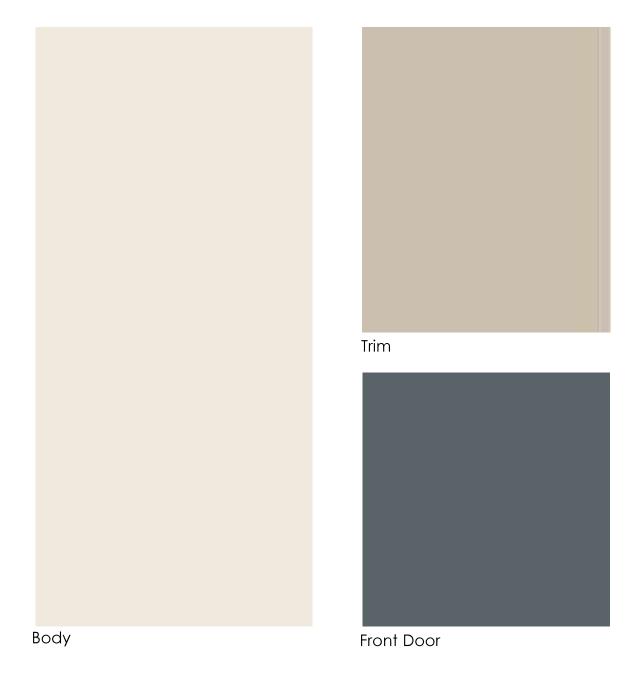

Body: Functional Gray SW7024

Trim: Snowbound SW7004

Front Door: On the Rocks SW7671

Body: High Reflective White SW7757

Trim: Eider White SW7014
Front Door: Naval SW6244

Body: Wool Skein SW6148 Trim: Ivory Lace SW7013