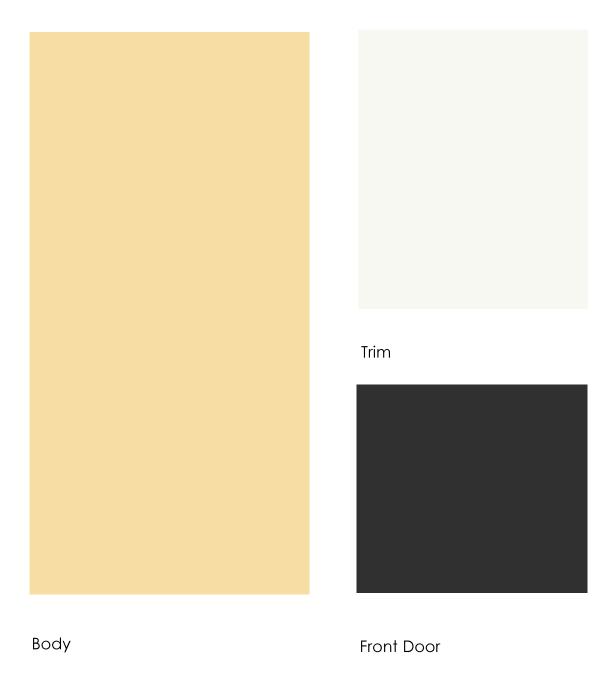

Front Door: Caviar SW 6990

Body: Classical Yellow SW2865

Trim: Extra White SW7006

Front Door: Rookwood Shutter Green SW2809

Body: Interesting Aqua SW6220

Trim: Eider White SW7014

Front Door: Riverway SW6222